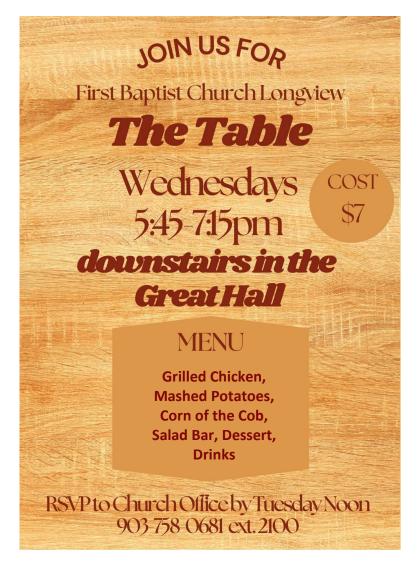

#### WEDNESDAY, MAY 7

| 11:30 | AM | Touch^Point Meal      | Great Hall |
|-------|----|-----------------------|------------|
| 12:00 | PM | Touch^Point Service   | Great Hall |
| 5:45  | PM | First Kids            | BCEB       |
| 5:45  | PM | The Table             | Great Hall |
| 6:00  | PM | Wednesday Night Youth | HUB        |
| 6:30  | PM | Choir Rehearsal       | Sanctuary  |