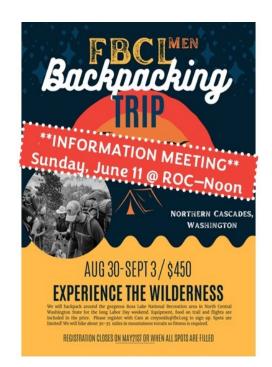

#### **Volunteers Needed** In The Church Office

The church office is occasionally in need of volunteers to help different days of the week answering phones and with other miscellaneous tasks. If this is something you would be interested in helping with, please contact Christy at cwalker@fbcl.org or 903-758-0681