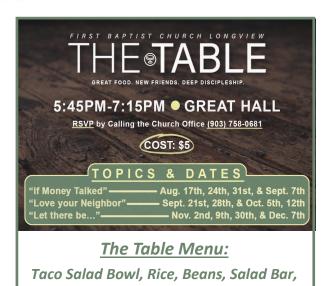

## Touch^Point Meal: September 21

Christy by Noon each Tuesday

Frito Chili Pie, Corn, Salad, Dessert, Coffee, Tea, Lemonade or Water

coordinate.

Father of the fatherless and protector of widows is God in his holy habitation.